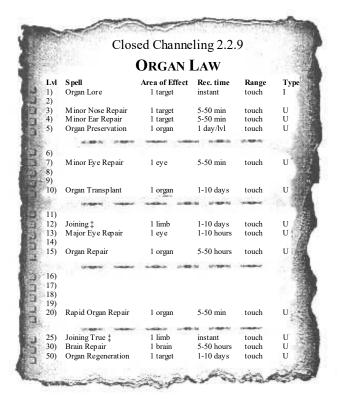

- 1. Organ Lore Caster acquires complete understanding of any organ damage; including the tools and methods required for healing; caster does not receive the skill or power necessary to perform the cure.
- **3. Minor Nose Repair** Allows caster to repair any nose damage short of complete loss. Recovery time is 5-50 minutes.
- **4. Minor Ear Repair** Allows caster to repair any exterior ear damage short of complete loss. Recovery time is 5-50 minutes.
- **5. Organ Preservation** Allows caster to prevent the deteriorization of any specific organ (e.g., eye, ear, liver), even if it is "outside" of its body.
- **7. Minor Eye Repair** Caster can repair any minor eye damage (e.g., corneal scratch, removal of foreign object, etc.). Recovery time is 5-50 minutes.
- 10. Organ Transplant Allows caster to transplant a healthy organ (not including brain or nervous system) into the target. Requires a 1 hour operation. Recovery time is 1-10 days. There is a chance that the target's body will reject the new organ: 10% if organ is from the same race as the target, 50% is the organ is from a similiar race.
- **12. Joining** Allows caster to reattach one severed limb. Also requires the use of the other 3 *Joining* spells to make limb fully functional. Limb is functional after 1-10 days.
- **13. Major Eye Repair** As *Minor Eye Repair*, except caster can repair any eye damage short of complete eye loss. Recovery time is 1-10 hours.
- **15.** Organ Repair Caster can repair any damage to 1 organ (except the brain) that has not been completely destroyed. Recovery time is 5-50 hours.
- **20. Rapid Organ Repair** As *Organ Repair*, except that recovery time is 5-50 minutes.
- **25. Joining True** As *Joining*, except caster must cast the other 3 *Joining True* spells **and** recovery is instantaneous.

- **30. Brain Repair** Caster can repair brain damage (if caused by physical trauma, e.g., a skull fracture, the skull bone must be healed first). Target may suffer from memory and/or experience loss at the discretion of the GM). Recovery time is 5-50 hours.
- **50.** Organ Regeneration Allows caster to completely regenerate a lost organ. This process takes 1-10 hours and recovery takes 1-10 days. The target remains in coma during recovery (this spell will not regenerate the brain).