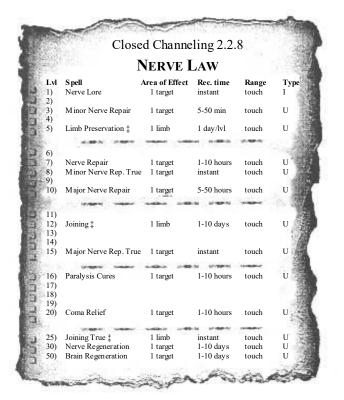

- 1. Nerve Lore Caster acquires complete understanding of any nerve damage; including the tools and methods required for healing; caster does not receive the skill or power necessary to perform the cure.
- **3. Minor Nerve Repair** Caster can repair any light nerve damage in one area (a wound is considered light if it results in a penalty of -0 to -20). Recovery time is 5-50 minutes.
- **5. Limb Preservation** Allows caster to prevent the deterioration of 1 limb (even while severed); also requires use of same spells from Muscle Law, Bone Law, and Blood Law.
- **7. Nerve Repair** As *Minor Nerve Repair*, except caster can repair any one area of medium nerve damage (a medium nerve injury is a wound that results in a penalty of -21 to -50). Recovery time is 1-10 hours.
- **8. Minor Nerve Repair True** As *Minor Nerve Repair*, except that recovery is instantaneous.
- **10. Major Nerve Repair** Caster can heal any nerve damage in 1 target. Recovery time is 5-50 hours.
- **12. Joining** Allows caster to reattach limb, but requires use of Bone Law, Muscle Law, and Blood Law *Joining* spells in order to restore functional status; limb is fully functional in 1-10 days.
- **15. Major Nerve Repair True** As *Major Nerve Repair*, except that recovery is instantaneous.
- **16. Paralysis Cures** Caster can cure any paralysis problem (if the paralysis is caused by physical damage, e.g, a broken backbone, the bone must be healed first). Recovery time is 1-10 hours.
- **20.** Coma Relief Target is instantly awakened from coma. He will operate at -50 for the first hour. Second hour -40, third hour -30, and so on.
- **25. Joining True** As *Joining*, except caster must cast the other 3 *Joining True* spells **and** recovery is instantaneous.

- **30. Nerve Regeneration** Allows caster to regenerate lost nerve. Regrowth takes 1-10 days, depending on extent of loss.
- **50.** Brain Regeneration Allows caster to regenerate lost brain material, but not an entire brain. This process takes 1-10 hours and recovery takes 1-10 days; depending on the severity. The target remains in coma during recovery.